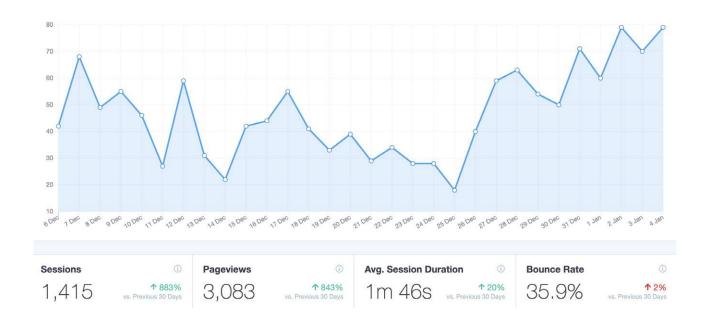

#### **REPORT BELOW ARE FOR THE LAST 30 DAYS**

These Stats are complied by Google Analytics and reported through Monster Insights. You can find these stats and more in the back end admin area of your website - Check the 'Dashboard' or Insights tab on the left side.