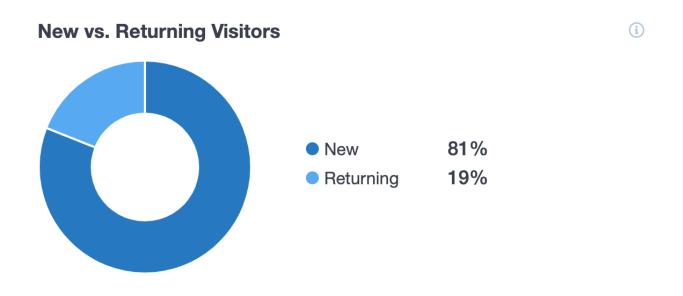

#### **REPORT BELOW ARE FOR THE LAST 30 DAYS**

These Stats are complied by Google Analytics and reported through Monster Insights. You can find these stats and more in the back end admin area of your website - Check the 'Dashboard' or Insights tab on the left side.